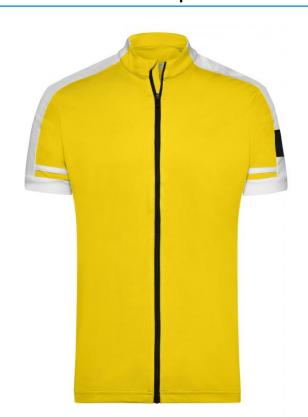

# JN454 Men's Bike-T Full Zip

## Casual bike shirt

Breathable, moisture-adjusting, quick-drying, light and comfortable Divisble lockable covered zip with chin protection

Contrasting insets

Back pocket with lockable zip

Ergonomically extended back with non-slip rubber band at the back JN453: Slightly waisted

**Fabric:** Outer fabric (150 g/m²): 100%

polyester

Country of origin: Bangladesh

Customs tariff number 61099020

**Care instructions** 